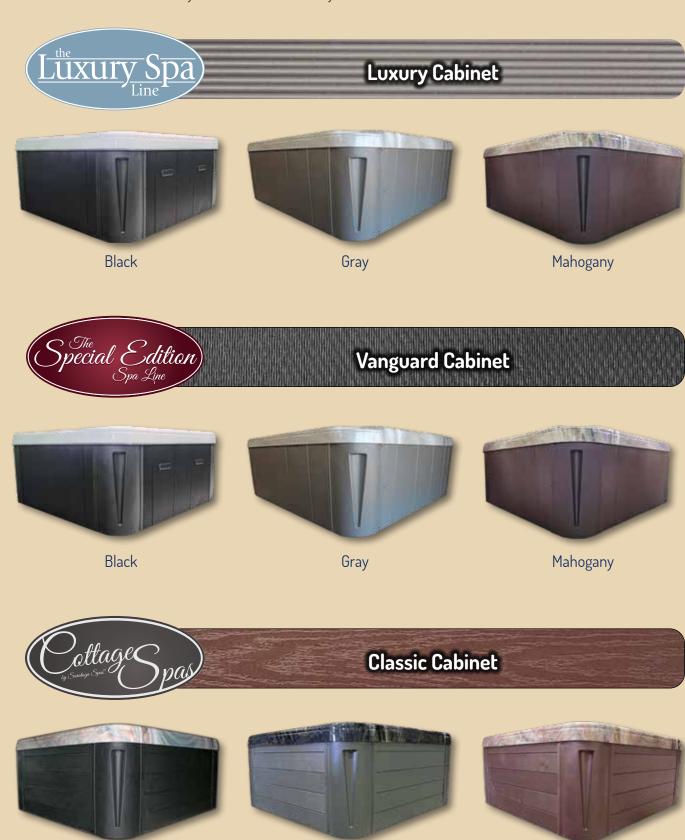

#### **CABINET COLORS:**

Black

The MultiWeather<sup>™</sup> spa cabinets around Saratoga Spas® are manufactured with the finest quality material. The cabinet combines the durability of plastic with the look and feel of professionally finished wood. The MultiWeather<sup>™</sup> cabinet is easy to clean and is virtually maintenance free.

Gray

Mahogany