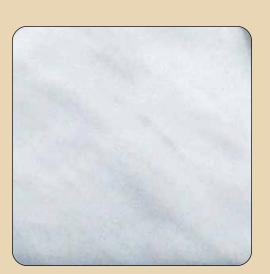

### **SHELL COLORS:**

The interior shell of a spa is a distinct design element to its overall appearance. Most portable spa brands have an acrylic shell available in multiple styling effects.

We've partnered with a leading manufacturer of cast acrylic for spas. Their color lab works with interior design and color consultants from all over the world to ensure its colors and surface effects are consistently in tune with what spa owners want. And that's exactly what Saratoga Spas® offers you.

**Smoky Mountain** 

Silver Marble

**Tuscan Sun** 

**Midnight Canyon** 

**IMPORTANT:** Samples represent photo reproduction of material. See dealer samples for the most accurate representation of color & texture. Marble shell finishes do not form in similar patterns and are uniquely independent. Be aware of this when choosing a marble shell color option. See your Saratoga Spa® dealer for more information.