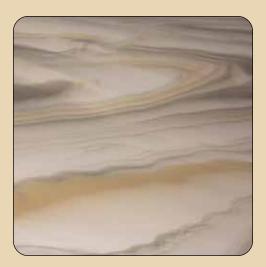

### **SHELL COLORS:**

The interior shell of a spa is a distinct design element to its overall appearance. Most portable spa brands have an acrylic shell available in multiple styling effects.

We've partnered with a leading manufacturer of cast acrylic for spas. Their color lab works with interior design and color consultants from all over the world to ensure its colors and surface effects are consistently in tune with what spa owners want. And that's exactly what Saratoga Spas® offers you.

**Smoky Mountain** 

Silver Marble

**Tuscan Sun** 

**Midnight Canyon** 

**IMPORTANT:** Samples represent photo reproduction of material. See dealer samples for the most accurate representation of color & texture. Marble shell finishes do not form in similar patterns and are uniquely independent. Be aware of this when choosing a marble shell color option. See your Saratoga Spa® dealer for more information.