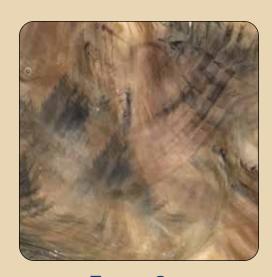

### **SHELL COLORS:**

The interior shell of a spa is a distinct design element to its overall appearance. Most portable spa brands have an acrylic shell available in multiple styling effects.

We've partnered with a leading manufacturer of cast acrylic for spas. Their color lab works with interior design and color consultants from all over the world to ensure its colors and surface effects are consistently in tune with what spa owners want. And that's exactly what Saratoga Spas® offers you.

**Smoky Mountain** 

Silver Marble

**Tuscan Sun** 

**Midnight Canyon** 

**IMPORTANT:** Samples represent photo reproduction of material. See dealer samples for the most accurate representation of color & texture. Marble shell finishes do not form in similar patterns and are uniquely independent. Be aware of this when choosing a marble shell color option. See your Saratoga Spa® dealer for more information.